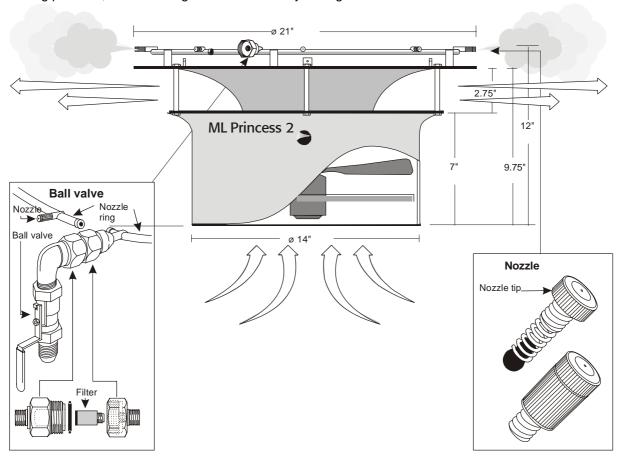

## **TECHNICAL DATA**

TD064GB-02 15-05-08 LR/KK

ML Princess 2 is part of a complete high pressure humidification system with one or more humidification units. Every unit consists of a nozzle ring with 8 nozzles and a built-in fan.

Humidity is produced as water under high pressure is atomized into micro-sized particles. The fan distributes the fog particles, thus securing a uniform humidity throughout the entire room.

### Technical data for ML Princess 2

| Weight      | 13 lbs                  |  |
|-------------|-------------------------|--|
| Hight       | 12"                     |  |
| Diameter    | 14"/21"                 |  |
| Material    | Powder painted steel 37 |  |
| Motor       | 75 W, 900 RPM           |  |
|             | 120 VAC, 50/60 Hz, IP44 |  |
| Wire guard  | Epoxy treated           |  |
| Noise level | 55 dBA                  |  |
| Capacity    | 990 CFM                 |  |
| Color       | Aluminium               |  |

#### Technical data for nozzles

| Capacity         | 61-88 lbs/hr        |
|------------------|---------------------|
| Capacity/nozzle  | 7.7-11 bs/hr        |
| Working pressure | 525-1070PSI         |
| Material         | 316 stainless steel |
| Antidrip valve   | Standard            |

#### Technical data for nozzle ring

| Material  | 316 stainless steel |
|-----------|---------------------|
| Prefilter | 20 micron           |