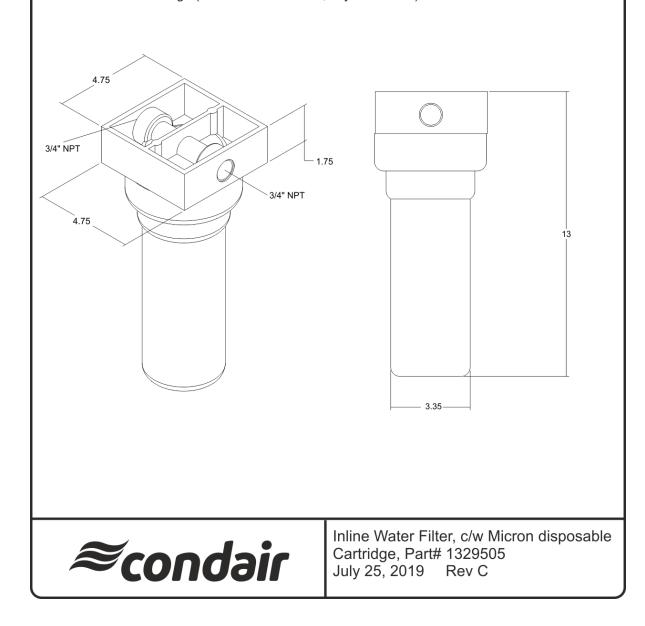

## A2 - Controls (1329505) Shop Drawing

This water filter is designed for use with any potable water source. The filter system can be fitted with a 5 micron (supplied) or 1 micron filter. The filter is used to remove particles before supplying water to the humidifier.